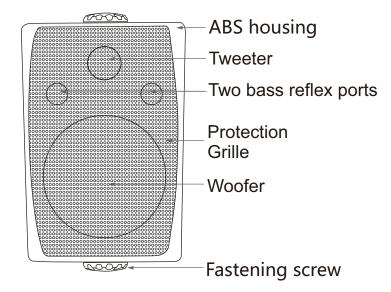

## **10** Descriptions & Features

This Wall Mount Speaker is designed with woofer and tweeter, the woofer is constructed from polypropylene and has a rubber surround, the directional tweeter has a ferrofluid cooled silk dome. A rear selectable knob allows you to switch among 8 ohm, 70 V and 100 V inputs with variable power outputs.

- Unique design, can be installed horizontally or vertically;
- Unique installation bracket, can be adjusted in four directions;
- Rust-proof alloy protection grille;
- Long-throw polypropylene cone woofer for powerful middle and low frequency sound reproduction;
- Silk dome tweeter rounds out the high pressure level sound;
- Black & white color available;
- A sophisticated version with wattage tappings selectable by an integral rotary switch on rear for selections of 70 volt,100 volt and 8 Ohm.