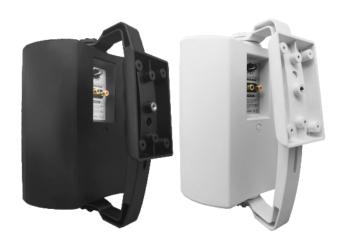

- Unique design, can be installed horizontally or vertically;
- Unique installation bracket, can be adjusted in four directions;
- Rust-proof alloy protection grille;
- Long-throw polypropylene cone woofer for powerful middle and low frequency sound reproduction;
- Silk dome tweeter rounds out the high pressure level sound;
- Black & white color available;
- A sophisticated version with wattage tappings selectable by an integral rotary switch on rear for selections of 70 volt,100 volt and 8 Ohm.