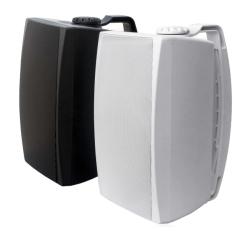

FASHION WALL MOUNT SPEAKER FYW-65 30W/15W/7.5W/3.75W FYW-55 20W/10W/5W/2.5W

100V/70V/8Ω

- Unique design, can be installed horizontally or vertically;
- Unique installation bracket, can be adjusted in four directions;
- Rust-proof alloy protection grille;
- Long-throw polypropylene cone woofer for powerful middle and low frequency sound reproduction;
- Silk dome tweeter rounds out the high pressure level sound;
- Black & white color available;
- A sophisticated version with wattage tappings selectable by an integral rotary switch on rear for selections of 70 volt,100 volt and 8 Ohm.